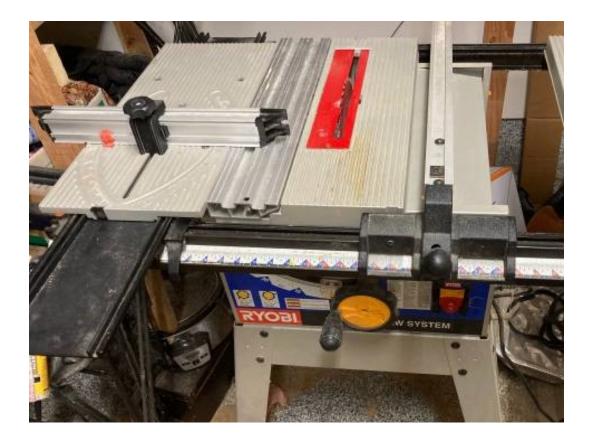

## Ryobi BT3100 table saw + router table complete with accessories - \$300

Ryobi BT3100-1 10" table saw with in great working condition, complete with all accessories and manuals:

- Ryobi BT3100-1 table saw with stand, caster wheels, manual and installed10inch Oldham Diablo 40 teeth blade.

- Ryobi RE180PL1 plunge router 2HP mounted on BT3100's side plate with manual
- Router mounting kit + manual
- Dust collection bag + manual
- Miter clamping kit + manual
- About 2 dozens of router bits, some new
- Feather boards
- Dado blade set and dado throat plate
- 10" Dewalt 60 teeth saw blade for cabinetry
- Other accessories (see picture).