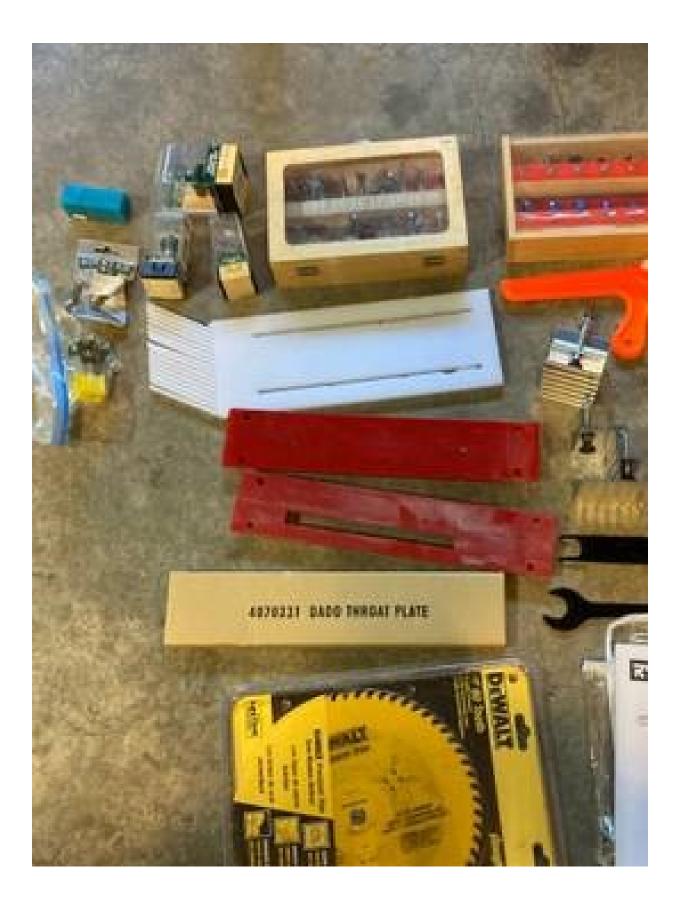

- Ryobi RE180PL1 plunge router 2HP mounted on BT3100's side plate with manual
- Router mounting kit + manual
- Dust collection bag + manual
- Miter clamping kit + manual
- About 2 dozens of router bits, some new
- Feather boards
- Dado blade set and dado throat plate
- 10" Dewalt 60 teeth saw blade for cabinetry
- Other accessories (see picture).