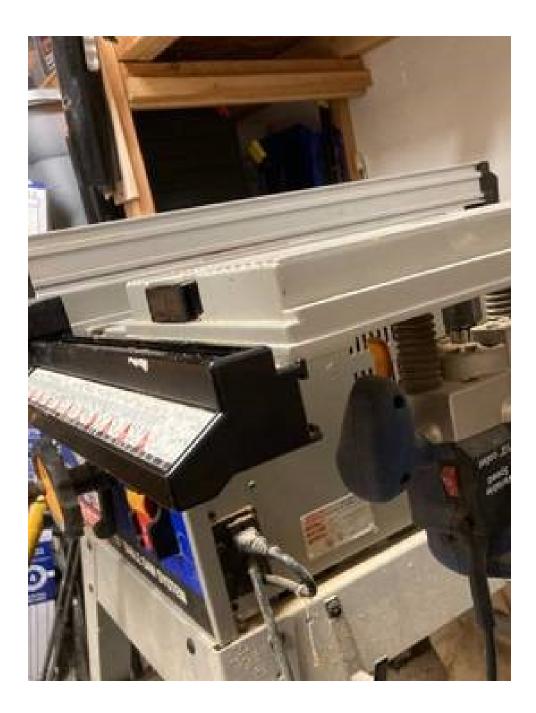

## Ryobi BT3100 table saw + router table complete with accessories - \$300

Ryobi BT3100-1 10" table saw with in great working condition, complete with all accessories and manuals:

- Ryobi BT3100-1 table saw with stand, caster wheels, manual and installed10inch Oldham Diablo 40 teeth blade.

- Ryobi RE180PL1 plunge router 2HP mounted on BT3100's side plate with manual
- Router mounting kit + manual
- Dust collection bag + manual
- Miter clamping kit + manual
- About 2 dozens of router bits, some new
- Feather boards
- Dado blade set and dado throat plate
- 10" Dewalt 60 teeth saw blade for cabinetry
- Other accessories (see picture).