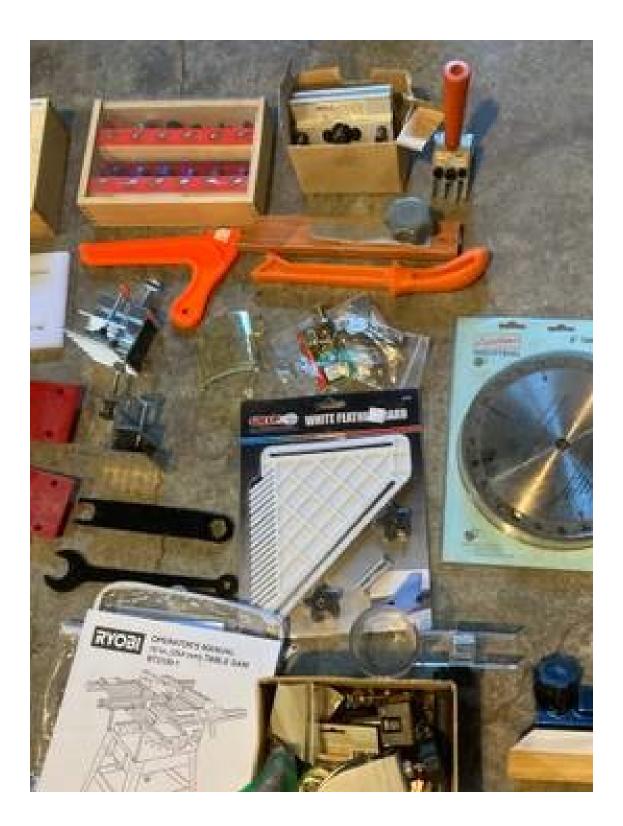

- Ryobi RE180PL1 plunge router 2HP mounted on BT3100's side plate with manual
- Router mounting kit + manual
- Dust collection bag + manual
- Miter clamping kit + manual
- About 2 dozens of router bits, some new
- Feather boards
- Dado blade set and dado throat plate
- 10" Dewalt 60 teeth saw blade for cabinetry
- Other accessories (see picture).